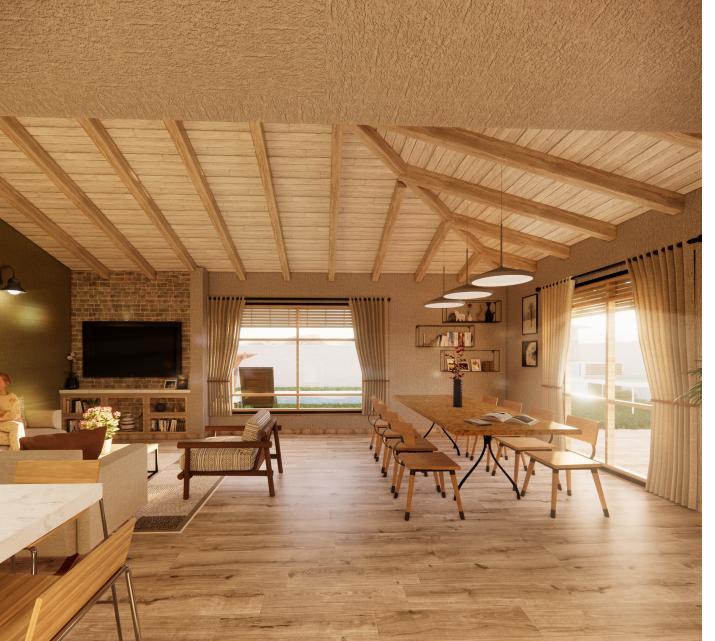

#### Achuzat Hashvatim, Yavneel

• Location: Private dead-end street

• Lot size: Approx ½ a dunam of land

• House size: Approx 211 SQM

• House type: Semi-detached 2 level house

• Bedrooms: 6

• Bathrooms: 5

Ground Floor