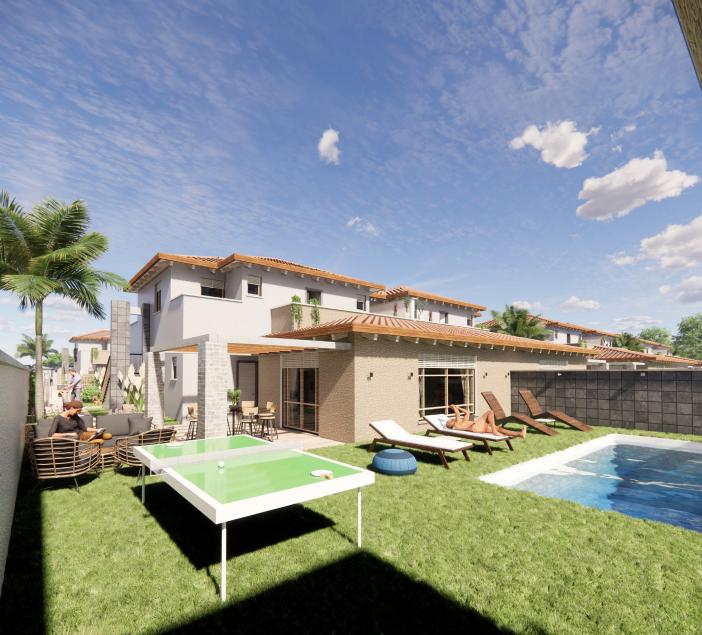

#### **Optional Extras**

- 1. In-ground swimming pool
- 2. Hot tub/Jacuzzi (in rear garden and/or on second floor patio)
- **3.** Shade pergola for 2nd floor roof patio
- 4. Upgraded landscaping/gardening
- **5.** Property management & maintenance services after house is completed