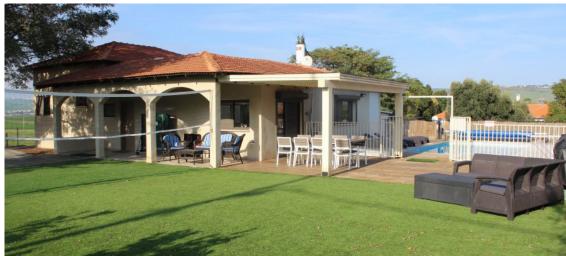

#### **Optional Extras**

- 1. In-ground swimming pool
- 2. Hot tub/Jacuzzi (in rear garden and/or on second floor patio)
- **3.** Shade pergola for 2nd floor roof patio
- 4. Upgraded landscaping/gardening
- **5.** Property management & maintenance services after house is completed