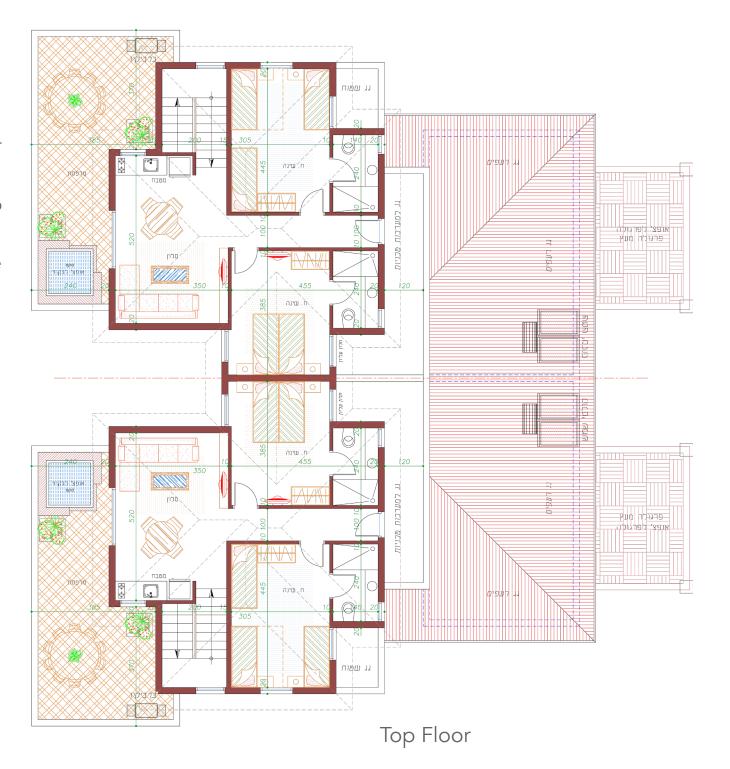

#### Achuzat Hashvatim, Yavneel

• Location: Private dead-end street

• Lot size: Approx ½ a dunam of land

• House size: Approx 211 SQM

• House type: Semi-detached 2 level house

• Bedrooms: 6

• Bathrooms: 5

Ground Floor