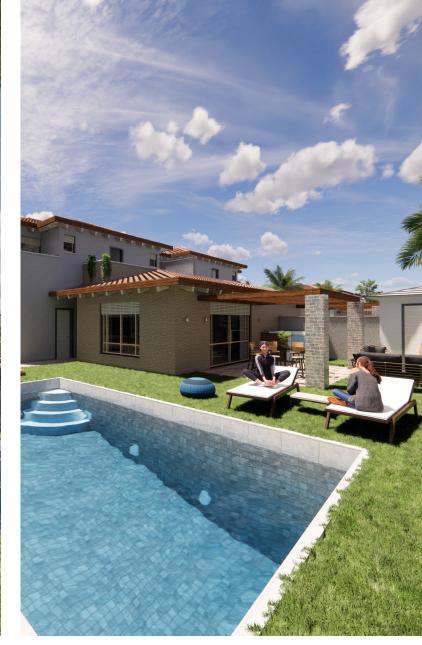

#### **Optional Extras**

- 1. In-ground swimming pool
- 2. Hot tub/Jacuzzi (in rear garden and/or on second floor patio)
- **3.** Shade pergola for 2nd floor roof patio
- 4. Upgraded landscaping/gardening
- **5.** Property management & maintenance services after house is completed