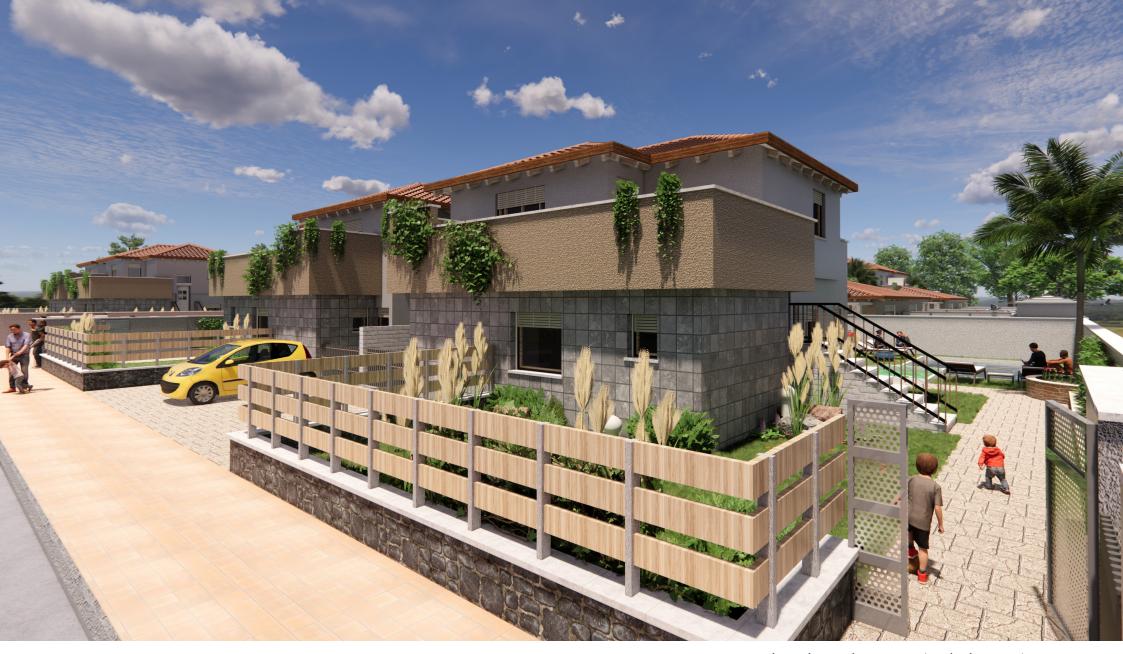

## GENERAL SPECS

Location: Private dead-end street (cul de sac)
 Lot size: Approx ½ a dunam of land

- House size: Approx 211 SQM

- House type: Semi-detached 2 level house

## **EXTERIOR**

- Landscaping including garden & paved patio.
  - Fencing surrounding the entire property.
    - 2 Private parking spaces
    - Private entrance to the second floor

#### Achuzat Hashvatim, Yavneel

• Location: Private dead-end street

• Lot size: Approx ½ a dunam of land

• House size: Approx 211 SQM

• House type: Semi-detached 2 level house

• Bedrooms: 6

• Bathrooms: 5

Ground Floor