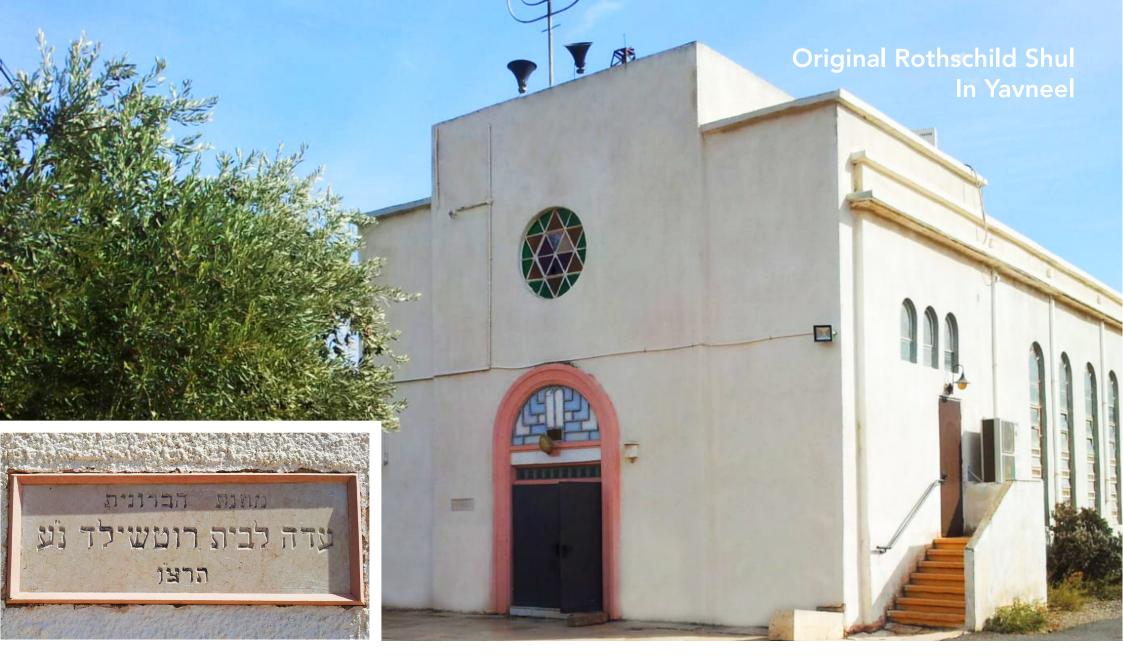

#### HISTORY

Yavneel was founded in 1901 by Zionist pioneers from Europe.
The plot of the project itself actually belonged to one of Israel's heroes,
and אצ"ל fighter, late Menachem Luntz. Many of these great pioneer's
grandchildren have been moving back to this special place.