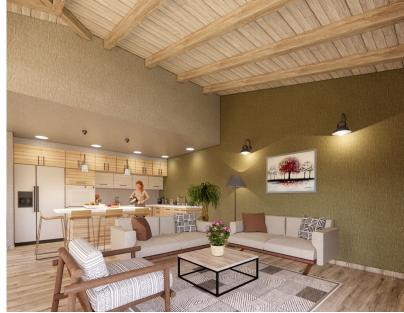

## INTERIOR

Full plywood/Formica kitchenPrepped for satellite tv & internetAir conditioning/ heating in all rooms