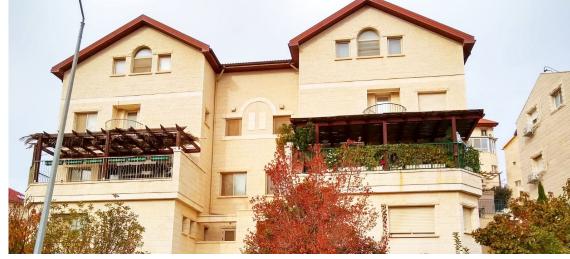

## GENERAL SPECS

Location: Private dead-end street (cul de sac)
 Lot size: Approx ½ a dunam of land

- House size: Approx 211 SQM

- House type: Semi-detached 2 level house

## **EXTERIOR**

- Landscaping including garden & paved patio.
  - Fencing surrounding the entire property.
    - 2 Private parking spaces
    - Private entrance to the second floor