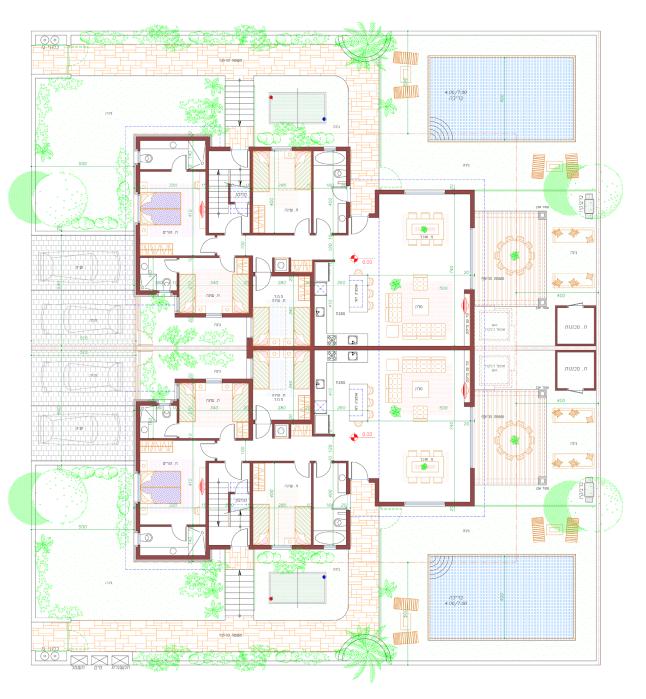

## GENERAL SPECS

Location: Private dead-end street (cul de sac)
 Lot size: Approx ½ a dunam of land

- House size: Approx 211 SQM

- House type: Semi-detached 2 level house

## **EXTERIOR**

- Landscaping including garden & paved patio.
  - Fencing surrounding the entire property.
    - 2 Private parking spaces
    - Private entrance to the second floor

#### Achuzat Hashvatim, Yavneel

• Location: Private dead-end street

• Lot size: Approx ½ a dunam of land

• House size: Approx 211 SQM

• House type: Semi-detached 2 level house

• Bedrooms: 6

• Bathrooms: 5

Ground Floor