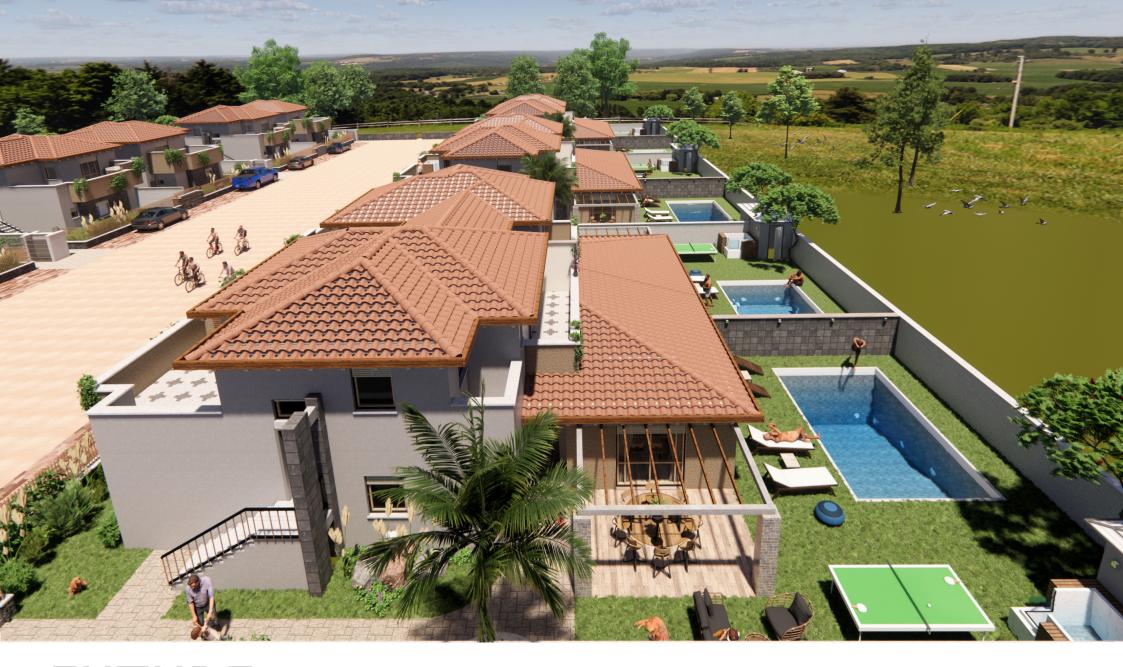

## GENERAL SPECS

Location: Private dead-end street (cul de sac)
 Lot size: Approx ½ a dunam of land

- House size: Approx 211 SQM

- House type: Semi-detached 2 level house

## **EXTERIOR**

- Landscaping including garden & paved patio.
  - Fencing surrounding the entire property.
    - 2 Private parking spaces
    - Private entrance to the second floor

#### **Optional Extras**

- 1. In-ground swimming pool
- 2. Hot tub/Jacuzzi (in rear garden and/or on second floor patio)
- **3.** Shade pergola for 2nd floor roof patio
- 4. Upgraded landscaping/gardening
- **5.** Property management & maintenance services after house is completed