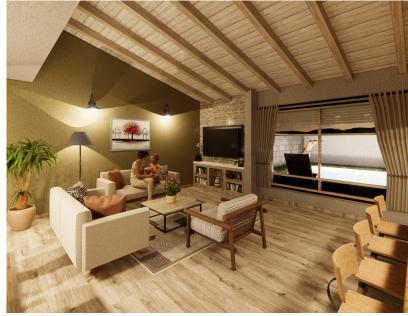

## INTERIOR

Full plywood/Formica kitchenPrepped for satellite tv & internetAir conditioning/ heating in all rooms