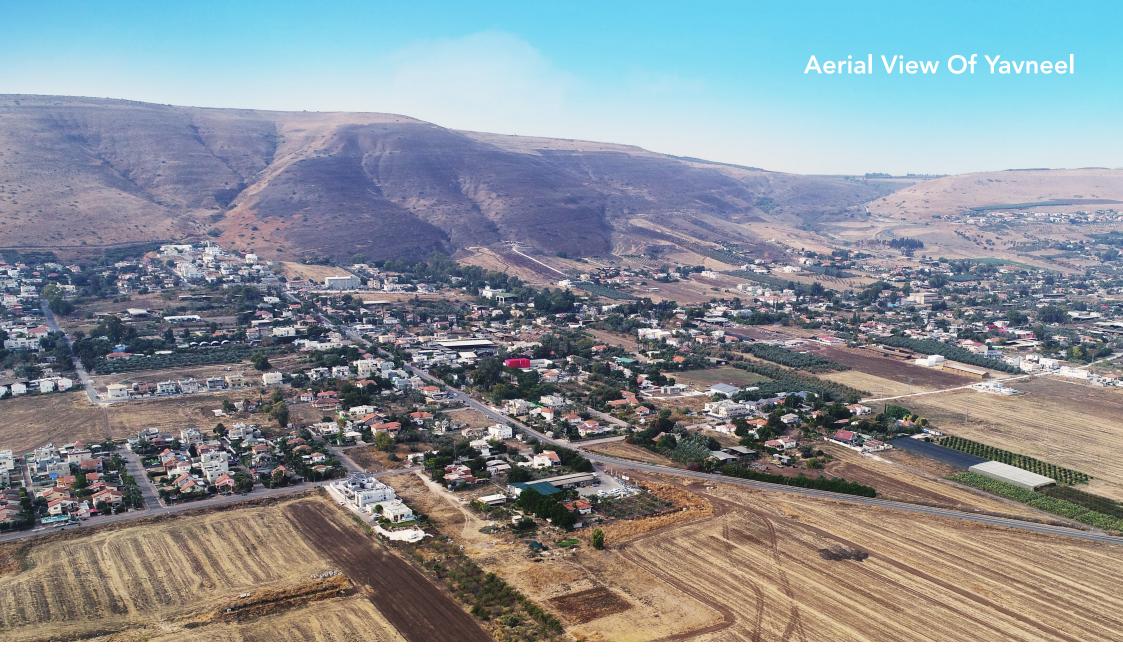

#### HISTORY

Yavneel was founded in 1901 by Zionist pioneers from Europe.
The plot of the project itself actually belonged to one of Israel's heroes,
and אצ"ל fighter, late Menachem Luntz. Many of these great pioneer's
grandchildren have been moving back to this special place.

## **FUTURE**

- Improved transportation such as future access point for cross-country trains.
   Approved permits for new luxurious residential and commercial projects.
  - - Yavneel's parks and roads are constantly being upgraded.